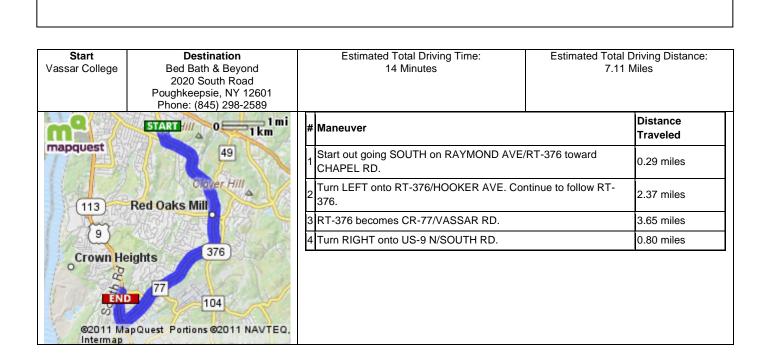

|
|                      | The parlors are formal rooms which are used for events and social gatherings. Each parlor is equipped with a Steinway piano.                                                                                                                                                                                                                                                                                          |



### DIRECTIONS TO YOUR NEAREST BED BATH & BEYOND:



### CONTACT AND HOUSING INFORMATION:

This School Information Document has been created by Bed Bath & Beyond and was not endorsed or created by your school. The information included in this document is based on publicly available information. Please check with your school for the most updated information regarding your dorm room guidelines. Their contact information is:

Office of Residential Life at Vassar College 124 Raymond Ave., Box 710, Poughkeepsie, NY 12604–0710 Office: Main Building (M-120) | Phone: (845) 437–5860

Shop on-line at www.bbby.com/shopforcollege tab