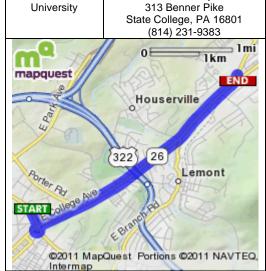

StartDestinationEstimated Total Driving Time:Estimated Total Driving Distance:Penn StateBed Bath & Beyond05 minutes3.49 milesUniversity313 Benner Pike

| # | Maneuver                                                              | Distance<br>Traveled |
|---|-----------------------------------------------------------------------|----------------------|
| 1 | Start out going SOUTHEAST on N UNIVERSITY DR.                         | 0.21 miles           |
| 2 | Take the PA-26 N ramp toward BELLEFONTE.                              | 0.17 miles           |
| 3 | Turn SLIGHT RIGHT onto PA-26/E COLLEGE AVE. Continue to follow PA-26. | 3.07 miles           |
| 4 | Stay STRAIGHT to go onto BENNER PIKE/PA-150.                          | 211 feet             |