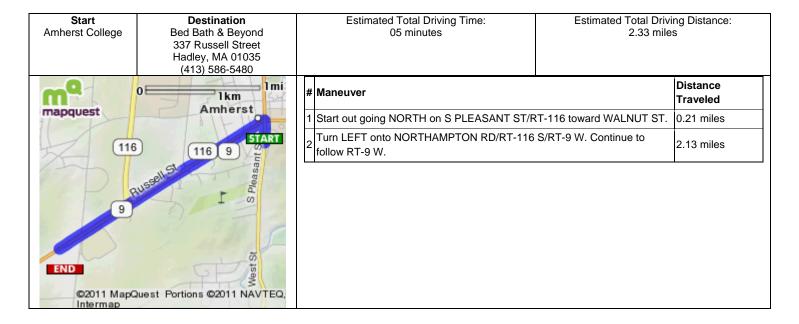

rames                                                                  | ✓         |             |
| Electric toothbrush                                                          | <b>√</b>  |             | Area rug/ throw rugs                                                    | <b>√</b>  |             |
| If room has an attached bathroom - Soap dish, shower curtain/rings, bath rug | <b>√</b>  |             | Fan                                                                     | ✓         |             |
|                                                                              |           |             | Space heaters                                                           |           | <b>✓</b>    |





# **Amherst College**

#### DIRECTIONS TO YOUR NEAREST BED BATH & BEYOND:



#### CONTACT AND HOUSING INFORMATION:

This School Information Document has been created by Bed Bath & Beyond and was not endorsed or created by your school. The information included in this document is based on publicly available information. Please check with your school for the most updated information regarding your dorm room guidelines. Their contact information is:

## CONTACT AND HOUSING INFORMATION:

Residential Life Converse Hall 106, Box 2206 Amherst, MA 01002-5000 Phone: (413) 542-2161





Shop on-line at www.bedbathandbeyond.com shop for college tab